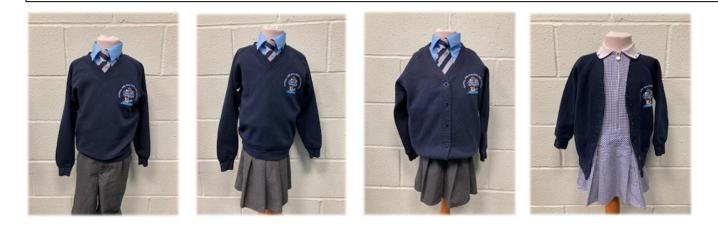

### Years 1 – 6 – School Uniform

Sky Blue Shirt - Required

Mid-Grey Trousers / Shorts / Skirt / Pinafore Dress - Required

Navy School Jumper / Cardigan (logo optional) - Required

School Tie – Required

Black Plain black school shoes, black patent or leather (suitable for playing outside, no slip on/heels) - **Required** 

Plain black ankle boots, black patent or leather (<u>optional</u>, for winter only (<u>October half term – Easter</u>)) - **Required** 

Plain Grey or White Socks – Required

All Years – Additional Summer Uniform (Optional) (September until October half term, and Summer Term only)

Navy Checked Dress / Navy Checked Play Suit