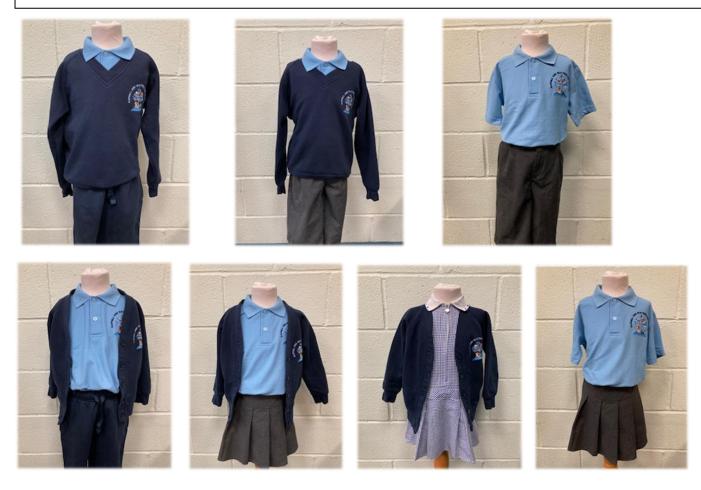

# Year R – School Uniform

Sky-blue Polo Shirt (plain or school embroidered) – Required

Mid-Grey Trousers / Shorts / Skirts / Pinafore Dress / Navy Joggers - Required

Navy and white checked summer dress – Optional, for Summer / First half of Autumn Term (After Easter until October half term)

Navy School Jumper / Cardigan (Logo optional) - Required

Plain black school shoes, black patent or leather (suitable for playing outside, no slip on/heels) – **Required** 

Plain black ankle boots, black patent or leather (optional, for winter only – October half term – Easter) – **Required** 

### Years 1 – 6 – School Uniform

Sky Blue Shirt - Required

Mid-Grey Trousers / Shorts / Skirt / Pinafore Dress - Required

Navy School Jumper / Cardigan (logo optional) - Required

School Tie – Required

Black Plain black school shoes, black patent or leather (suitable for playing outside, no slip on/heels) - **Required** 

Plain black ankle boots, black patent or leather (<u>optional</u>, for winter only (<u>October half term – Easter</u>)) - **Required** 

Plain Grey or White Socks – Required

All Years – Additional Summer Uniform (Optional) (September until October half term, and Summer Term only)

Navy Checked Dress / Navy Checked Play Suit