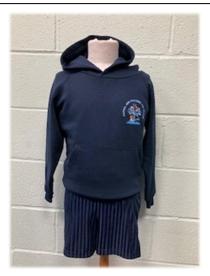

School PE Hooded Top (optional: if not worn, school cardigan or jumper must be worn, no other hoodies to be worn)

Plain White / Navy / Black Trainers (No other colour trainers to be worn) – Required

Plain White / Navy / Black Trainers (No other colour trainers to be worn) – Required

School PE Hooded Top (optional: if not worn, school cardigan or jumper must be worn, no other hoodies to be worn)

School PE T-shirt or sky blue polo shirt (plain or logo) - Required