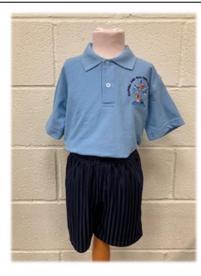

# Year R – School Uniform

Sky-blue Polo Shirt (plain or school embroidered) – Required

Mid-Grey Trousers / Shorts / Skirts / Pinafore Dress / Navy Joggers - Required

Navy and white checked summer dress – Optional, for Summer / First half of Autumn Term (After Easter until October half term)

#### Year R – PE Kit

Year R will come to school dressed in their PE kits on their PE Days – your child's class teacher will inform you of your child's PE day.

Navy Joggers / Shorts - Required

Sky-blue Polo Shirt (plain or school embroidered) - Required