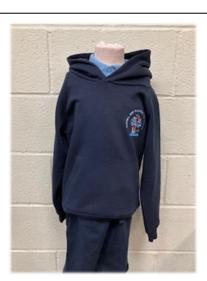

School PE Hooded Top (optional: if not worn, school cardigan or jumper must be worn, no other hoodies to be worn)

Plain White / Navy / Black Trainers (No other colour trainers to be worn) – Required

Plain White / Navy / Black Trainers (No other colour trainers to be worn) – Required

School PE Hooded Top (optional: if not worn, school cardigan or jumper must be worn, no other hoodies to be worn)

School PE T-shirt or sky blue polo shirt (plain or logo) - Required