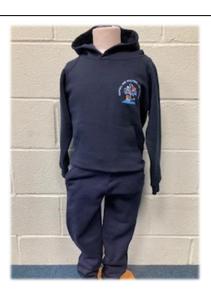

School PE Hooded Top (optional: if not worn, school cardigan or jumper must be worn, no other hoodies to be worn)

Plain White / Navy / Black Trainers (No other colour trainers to be worn) – Required

Plain White / Navy / Black Trainers (No other colour trainers to be worn) – Required

School PE Hooded Top (optional: if not worn, school cardigan or jumper must be worn, no other hoodies to be worn)

School PE T-shirt or sky blue polo shirt (plain or logo) - Required