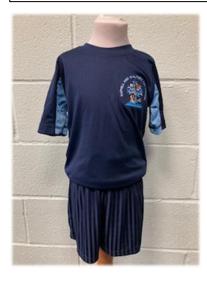

## PE Kit – All Years

Years 1-6 will come to school dressed in their PE kits on their PE Days – your child's class teacher will inform you of your child's PE day.

Navy Joggers / Shorts / Skort – plain (no logos/branding) - Required

Plain White / Navy / Black Trainers (No other colour trainers to be worn) – Required

School PE Hooded Top (optional: if not worn, school cardigan or jumper must be worn, no other hoodies to be worn)

School PE T-shirt or sky blue polo shirt (plain or logo) - Required