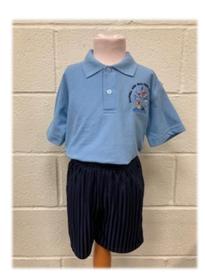

# Year R – School Uniform

Sky-blue Polo Shirt (plain or school embroidered) – Required

Mid-Grey Trousers / Shorts / Skirts / Pinafore Dress / Navy Joggers - Required

Navy and white checked summer dress – Optional, for Summer / First half of Autumn Term (After Easter until October half term)

Navy School Jumper / Cardigan (Logo optional) - Required

Plain black school shoes, black patent or leather (suitable for playing outside, no slip on/heels) – **Required** 

Plain black ankle boots, black patent or leather (optional, for winter only – October half term – Easter) – **Required** 

#### Year R – PE Kit

Year R will come to school dressed in their PE kits on their PE Days – your child's class teacher will inform you of your child's PE day.

Navy Joggers / Shorts - Required

Sky-blue Polo Shirt (plain or school embroidered) - Required