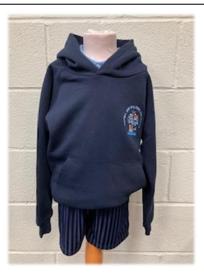

School PE Hooded Top (optional: if not worn, school cardigan or jumper must be worn, no other hoodies to be worn)

Plain White / Navy / Black Trainers (No other colour trainers to be worn) – Required

## PE Kit – All Years

Years 1-6 will come to school dressed in their PE kits on their PE Days – your child's class teacher will inform you of your child's PE day.

Navy Joggers / Shorts / Skort – plain (no logos/branding) - Required

Plain White / Navy / Black Trainers (No other colour trainers to be worn) – Required

School PE Hooded Top (optional: if not worn, school cardigan or jumper must be worn, no other hoodies to be worn)

School PE T-shirt or sky blue polo shirt (plain or logo) - Required