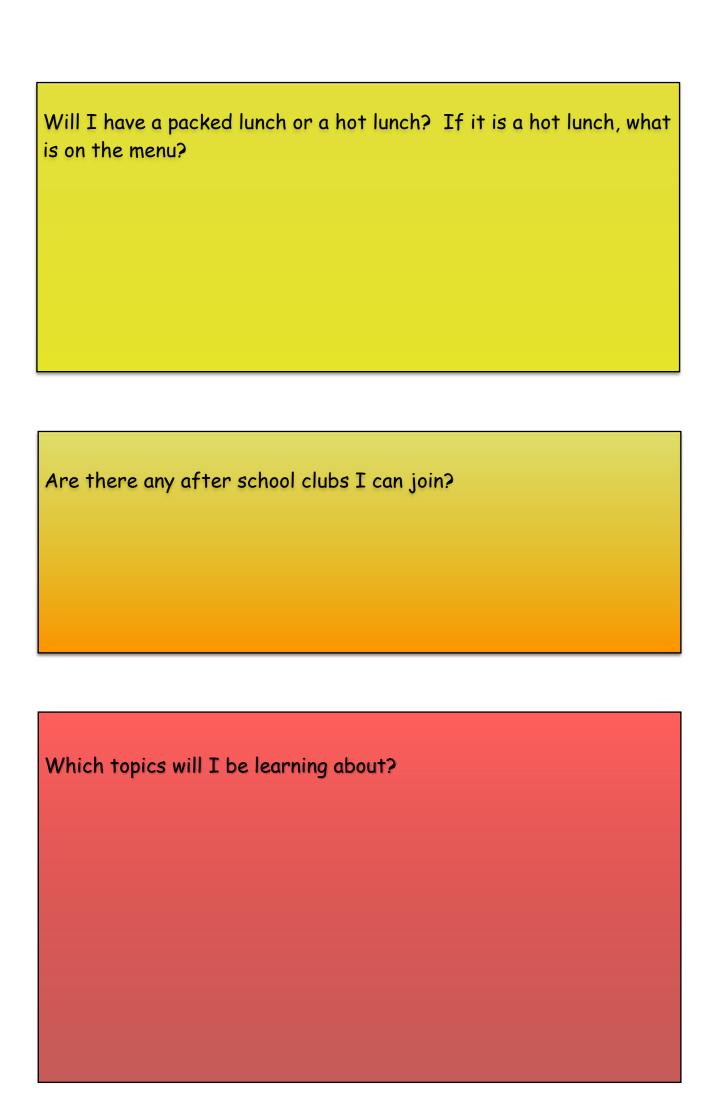

## Things I would like to find out:

| I hope to find some friends who like to do the same things as me. Here are three things I really love to do. |
|--------------------------------------------------------------------------------------------------------------|
| 1.                                                                                                           |
| 2.                                                                                                           |
|                                                                                                              |
| 3.                                                                                                           |
| Other questions I have:                                                                                      |

| Other questions I have: |
|-------------------------|
|                         |
|                         |
|                         |
|                         |
|                         |
|                         |
|                         |
|                         |
|                         |
|                         |
|                         |
|                         |
|                         |
|                         |
|                         |
|                         |
|                         |
|                         |
|                         |
|                         |