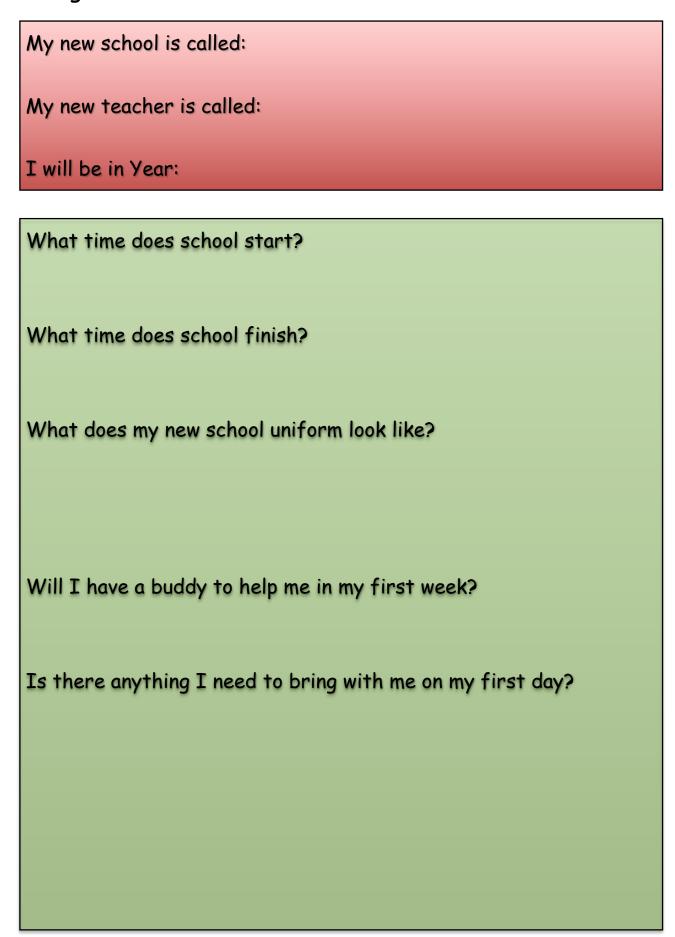

| My name is                                                           |
|----------------------------------------------------------------------|
| and I am in Year at the moment.                                      |
| I currently go to Naphill and Walters Ash school in Buckinghamshire. |

## Things I would like to find out:

| I hope to find some friends who like to do the same things as me. Here are three things I really love to do. |
|--------------------------------------------------------------------------------------------------------------|
| 1.                                                                                                           |
| 2.                                                                                                           |
|                                                                                                              |
| 3.                                                                                                           |
| Other questions I have:                                                                                      |

| Other questions I have: |
|-------------------------|
|                         |
|                         |
|                         |
|                         |
|                         |
|                         |
|                         |
|                         |
|                         |
|                         |
|                         |
|                         |
|                         |
|                         |
|                         |
|                         |
|                         |
|                         |
|                         |
|                         |