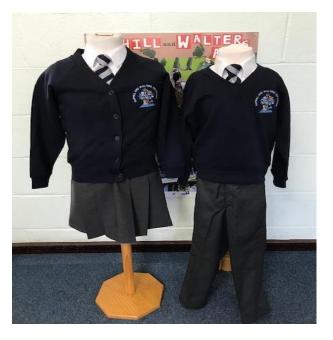

Optional:

Navy blue joggers instead of grey trousers/skirt/pinafore

Years 1 – 6 – Winter Uniform (October half term until Easter)

White short or long sleeved shirt

School tie

School logo cardigan or jumper

Mid grey trousers, skirt or pinafore

Plain grey or white socks

Black leather school shoes

All Years - Summer Uniform (Optional) (September until October half term, and Summer Term only)

Navy checked dress

School logo cardigan or jumper

Grey shorts

Grey or white socks

Black leather school shoes