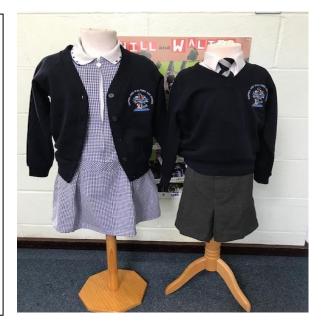

## **Our School Uniform**

Year R – Winter Uniform (October half term until Easter)

White polo shirt

School logo cardigan or jumper

Mid grey trousers, skirt or pinafore

Plain grey or white socks

Black leather school shoes

Optional:

Navy blue joggers instead of grey trousers/skirt/pinafore

Years 1 – 6 – Winter Uniform (October half term until Easter)

White short or long sleeved shirt

School tie

School logo cardigan or jumper

Mid grey trousers, skirt or pinafore

Plain grey or white socks

Black leather school shoes

All Years - Summer Uniform (Optional) (September until October half term, and Summer Term only)

Navy checked dress

School logo cardigan or jumper

Grey shorts

Grey or white socks

Black leather school shoes