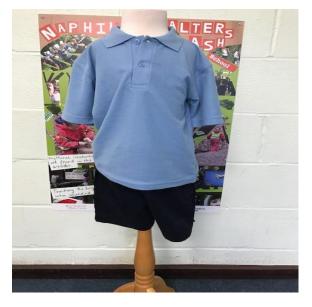

## PE Kit – All Years

Year R, 1 & 2 will come to school in their PE kits – your child's class teacher will inform you of your child's PE day.

Year 3, 4, 5, 6 need to keep their PE kits in school.

Light blue polo shirt

Black or navy shorts

Black or navy tracksuit