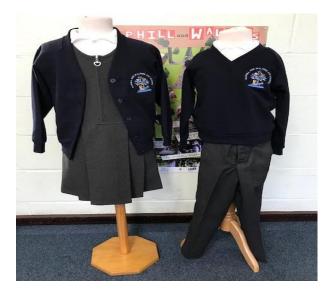

## **Our School Uniform**

Year R – Winter Uniform (October half term until Easter)

White polo shirt

School logo cardigan or jumper

Mid grey trousers, skirt or pinafore

Plain grey or white socks

Black leather school shoes

Optional:

Navy blue joggers instead of grey trousers/skirt/pinafore

Years 1 – 6 – Winter Uniform (October half term until Easter)

White short or long sleeved shirt

School tie

School logo cardigan or jumper

Mid grey trousers, skirt or pinafore

Plain grey or white socks

Black leather school shoes

All Years - Summer Uniform (Optional) (September until October half term, and Summer Term only)

Navy checked dress